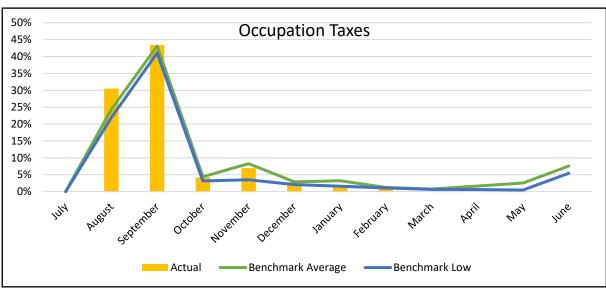

## **REVENUE COLLECTION TRENDS**















## **CHARTER SCHOOL TUITION**

|                       | Baseline |             |             |             |             |             |             |             |             |           |           |           |           |
|-----------------------|----------|-------------|-------------|-------------|-------------|-------------|-------------|-------------|-------------|-----------|-----------|-----------|-----------|
|                       | May 2020 | July        | August      | September   | October     | November    | December    | January     | February    | March     | April     | May       | June      |
| Nonspecial Ed Count   | 60       | 54          | 69          | 69          | 112         | 114         | 114         | 116         | 115         |           |