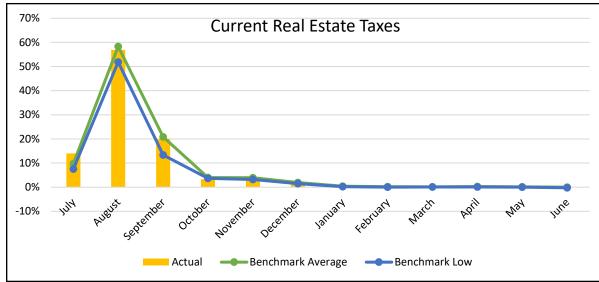

## **REVENUE COLLECTION TRENDS**















## **CHARTER SCHOOL TUITION**

|                       | Baseline |             |             |             |             |             |             |             |             |           |           |           |           |
|-----------------------|----------|-------------|-------------|-------------|-------------|-------------|-------------|-------------|-------------|-----------|-----------|-----------|-----------|
|                       | May 2020 | July        | August      | September   | October     | November    | December    | January     | February    | March     | April     | May       | June      |
| Nonspecial Ed Count   | 60       | 54          | 69          | 69          | 112         | 114         | 114         | 116         | 115         |           |