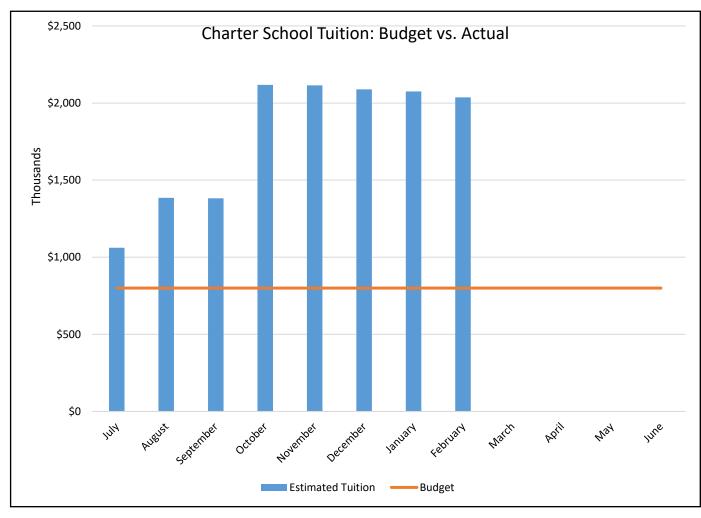

## **CHARTER SCHOOL TUITION**

|                       | Baseline |             |             |             |             |             |             |             |             |           |           |           |           |
|-----------------------|----------|-------------|-------------|-------------|-------------|-------------|-------------|-------------|-------------|-----------|-----------|-----------|-----------|
|                       | May 2020 | July        | August      | September   | October     | November    | December    | January     | February    | March     | April     | May       | June      |
| Nonspecial Ed Count   | 60       | 54          | 69          | 69          | 112         | 114         | 114         | 116         | 115         |           |           |           |           |
| Special Ed Count      | 9        | 6           | 9           | 9           | 17          | 17          | 17          | 17          | 17          |           |           |           |           |
| TOTAL COUNT           | 69       | 60          | 78          | 78          | 129         | 131         | 131         | 133         | 132         |           |           |           |           |
| Change from Prior     |          | -9          | 18          | 0           | 51          | 2           | 0           | 2           | -1          |           |           |           |           |
|                       |          |             |             |             |             |             |             |             |             |           |           |           |           |
| 2020-2021 School Year |          | July        | August      | September   | October     | November    | December    | January     | February    | March     | April     | May       | June      |
| Estimated Tuition     |          | \$1,062,060 | \$1,385,093 | \$1,382,646 | \$2,118,287 | \$2,114,755 | \$2,088,599 | \$2,075,150 | \$2,037,010 |           |           |           |           |
| Budget                |          | \$800,000   | \$800,000   | \$800,000   | \$800,000   | \$800,000   | \$800,000   | \$800,000   | \$800,000   | \$800,000 | \$800,000 | \$800,000 | \$800,000 |
| Over/(Under) Budget   |          | \$262,060   | \$585,093   | \$582,646   | \$1,318,287 | \$1,314,755 | \$1,288,599 | \$1,275,150 | \$1,237,010 |           |           |           |           |