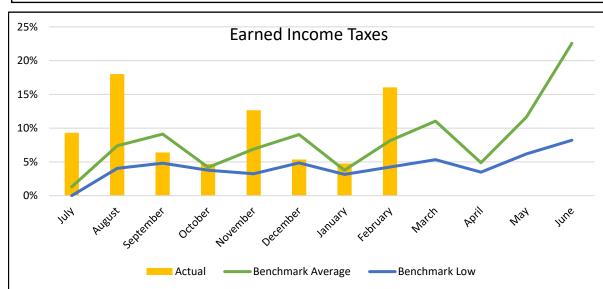

## **REVENUE COLLECTION TRENDS**















## **CHARTER SCHOOL TUITION**

|                       | Baseline |             |             |             |             |             |             |             |             |           |           |           |           |
|-----------------------|----------|-------------|-------------|-------------|-------------|-------------|-------------|-------------|-------------|-----------|-----------|-----------|-----------|
|                       | May 2020 | July        | August      | September   | October     | November    | December    | January     | February    | March     | April     | May       | June      |
| Nonspecial Ed Count   | 60       | 54          | 69          | 69          | 112         | 114         | 114         | 116         | 115         |           |