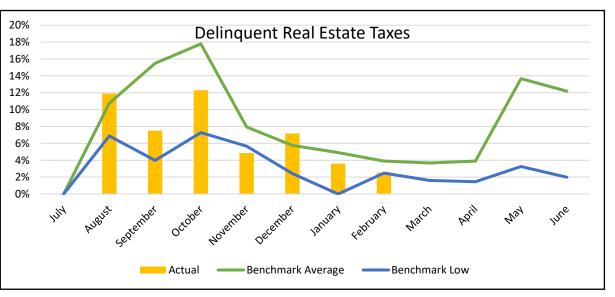

## **REVENUE COLLECTION TRENDS**















## **CHARTER SCHOOL TUITION**

|                       | Baseline |             |             |             |             |             |             |             |             |           |           |           |           |
|-----------------------|----------|-------------|-------------|-------------|-------------|-------------|-------------|-------------|-------------|-----------|-----------|-----------|-----------|
|                       | May 2020 | July        | August      | September   | October     | November    | December    | January     | February    | March     | April     | May       | June      |
| Nonspecial Ed Count   | 60       | 54          | 69          | 69          | 112         | 114         | 114         | 116         | 115         |           |           |