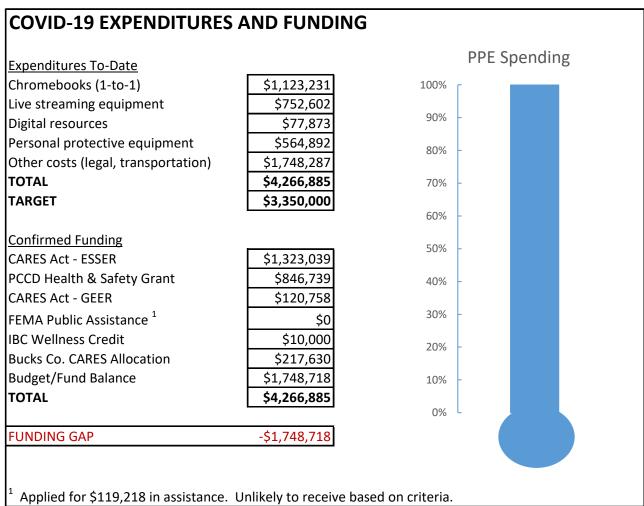

|
| 2020-2021 School Year |          | July        | August      | September   | October     | November    | December    | January     | February    | March     | April     | May       | June      |
| Estimated Tuition     |          | \$1,062,060 | \$1,385,093 | \$1,382,646 | \$2,118,287 | \$2,114,755 | \$2,088,599 | \$2,075,150 | \$2,037,010 |           |           |           |           |
| Budget                |          | \$800,000   | \$800,000   | \$800,000   | \$800,000   | \$800,000   | \$800,000   | \$800,000   | \$800,000   | \$800,000 | \$800,000 | \$800,000 | \$800,000 |
| Over/(Under) Budget   |          | \$262,060   | \$585,093   | \$582,646   | \$1,318,287 | \$1,314,755 | \$1,288,599 | \$1,275,150 | \$1,237,010 |           |           |           |           |







## COUNCIL ROCK SCHOOL DISTRICT 2020-2021 BUDGET DASHBOARD