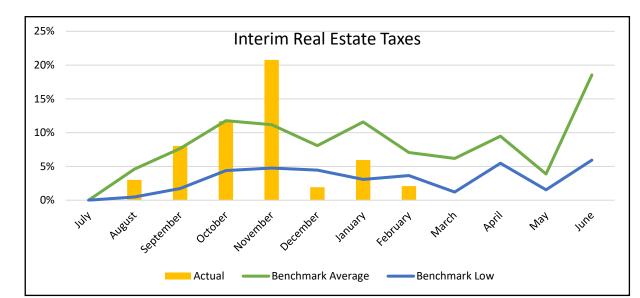

## **REVENUE COLLECTION TRENDS**















## **CHARTER SCHOOL TUITION**

|                       | Baseline |             |             |             |             |             |             |             |             |           |           |           |           |
|-----------------------|----------|-------------|-------------|-------------|-------------|-------------|-------------|-------------|-------------|-----------|-----------|-----------|-----------|
|                       | May 2020 | July        | August      | September   | October     | November    | December    | January     | February    | March     | April     | May       | June      |
| Nonspecial Ed Count   | 60       | 54          | 69          | 69          | 112         | 114         | 114         | 116         | 115         |           |