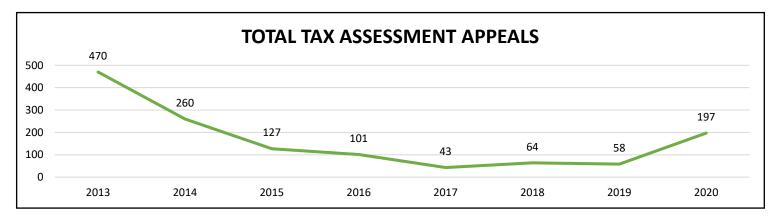

st      | September   | October     | November    | December    | January     | February    | March     | April     | May       | June      |
| Estimated Tuition     |          | \$1,062,060 | \$1,385,093 | \$1,382,646 | \$2,118,287 | \$2,114,755 | \$2,088,599 | \$2,075,150 | \$2,037,010 |           |           |           |           |
| Budget                |          | \$800,000   | \$800,000   | \$800,000   | \$800,000   | \$800,000   | \$800,000   | \$800,000   | \$800,000   | \$800,000 | \$800,000 | \$800,000 | \$800,000 |
| Over/(Under) Budget   |          | \$262,060   | \$585,093   | \$582,646   | \$1,318,287 | \$1,314,755 | \$1,288,599 | \$1,275,150 | \$1,237,010 |           |           |           |           |







## COUNCIL ROCK SCHOOL DISTRICT 2020-2021 BUDGET DASHBOARD