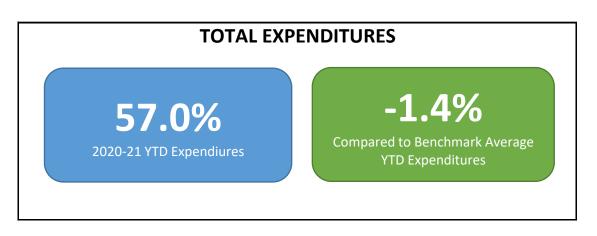

| September   | October     | November    | December    | January     | February    | March     | April     | May       | June      |
| Estimated Tuition     |          | \$1,062,060 | \$1,385,093 | \$1,382,646 | \$2,118,287 | \$2,114,755 | \$2,088,599 | \$2,075,150 | \$2,037,010 |           |           |           |           |
| Budget                |          | \$800,000   | \$800,000   | \$800,000   | \$800,000   | \$800,000   | \$800,000   | \$800,000   | \$800,000   | \$800,000 | \$800,000 | \$800,000 | \$800,000 |
| Over/(Under) Budget   |          | \$262,060   | \$585,093   | \$582,646   | \$1,318,287 | \$1,314,755 | \$1,288,599 | \$1,275,150 | \$1,237,010 |           |           |           |           |







## COUNCIL ROCK SCHOOL DISTRICT 2020-2021 BUDGET DASHBOARD