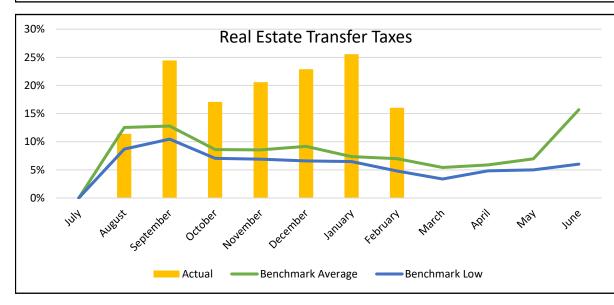

## **REVENUE COLLECTION TRENDS**















## **CHARTER SCHOOL TUITION**

|                       | Baseline |             |             |             |             |             |             |             |             |           |           |           |           |
|-----------------------|----------|-------------|-------------|-------------|-------------|-------------|-------------|-------------|-------------|-----------|-----------|-----------|-----------|
|                       | May 2020 | July        | August      | September   | October     | November    | December    | January     | February    | March     | April     | May       | June      |
| Nonspecial Ed Count   | 60       | 54          | 69          | 69          | 112         | 114         | 114         | 116         | 115         |           |           |